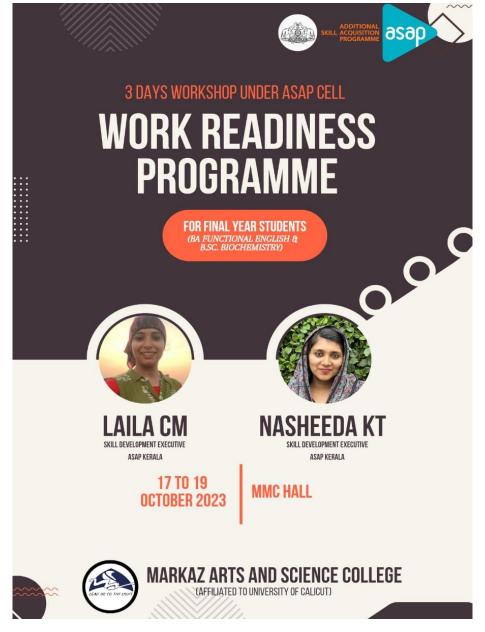

3 Days Workshop under ASAP cell

## 17-10-2023 to 19-10-2023

Conducted 3 days work readiness programme on 17th to 19th October

ASAP Cell Kerala, in association with Markaz Arts and Science college, conducted a three-day workshop named "Work readiness programme" for final-year BA Functional English and Biochemistry students on 17-10-2023 to 19-10-2023. Mrs. Laila CM and Nasheedha KT were the resource persons for the event.