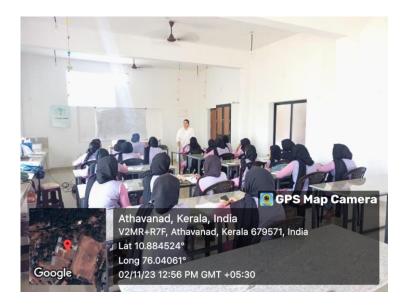

### Workshop under ASAP cell 3 Days 02-11-2023 to 04-11-2023

Conducted three-day work readiness programme on 02<sup>nd</sup> to 04<sup>th</sup> November

ASAP Cell Kerala, in association with Markaz Arts and Science college, conducted a three-day workshop named "Work readiness programme" for final-year Micro Biology and Botony students on 02-11-2023 to 04-11-2023. Mrs. Thasneem Basheer and Shahana CP were the resource persons for the event.

### **Action Images**