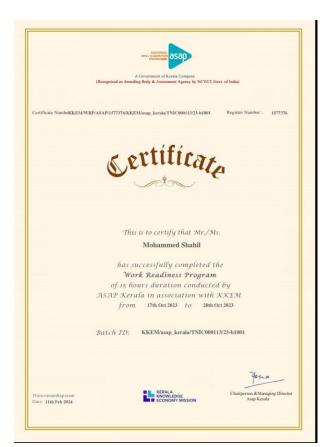

rala  |
| 23 NAJIYA NASRIN TP   | CANA                    | (DATE)       | ALATE    |
| 24 ROSHIN JABEEN P K  | Dut.                    | C.T.         | Trop     |
| 25 SHIFANA M P        |                         | ARCA.        | -Defed   |
| 26 WAFA               | Sef.                    |              | 1 Dec    |
| 27 MOHAMMED SAHAL P   | 0 300                   | Sela         | Litte    |
| 28 MOHAMMED SHAHIL K  |                         | Litte        | Jul DI   |
| 29 MUHAMMED SABIN     | 10100                   | - Dily       |          |
| 30 SHAFEEQUE M        | 12 M                    | al when      | ALL L    |
| STRUCT W              | - Aler                  | and a start  | Auto     |

### **Action Images**









# CERTIFICATES

#### **BA ENGLISH**



#### BIOCHEMISTRY





### Workshop under ASAP cell 3 Days 02-11-2023 to 04-11-2023



Conducted three-day work readiness programme on 02<sup>nd</sup> to 04<sup>th</sup> November

ASAP Cell Kerala, in association with Markaz Arts and Science college, conducted a three-day workshop named "Work readiness programme" for final-year Micro Biology and Botony students on 02-11-2023 to 04-11-2023. Mrs. Thasneem Basheer and Shahana CP were the resource persons for the event.

## List Of Students (Micro Biology and Botony)

| _   |                         | B.Sc. Microbiology-202