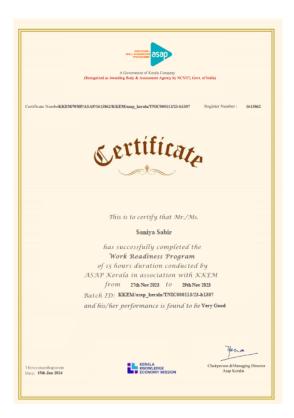

ab       | ab        |
| 19 | NADIYA             | and     | as       | Col.      |
| 20 | NAJIYA NASRI K     | lift    | NGins    | Juiting   |
| 21 | NIFLA K            | Tab     | Nial     | + dia     |
| 22 | RAHEEMA K          | Link    | have     | Sanda     |
| 23 | RAMEESA P          | path    | Part     | Rate      |
| 24 | RAMSHEENA P        | ab      | Read     | Quand     |
| 25 | RIZWANA C P        | REE     | age -    | Rege      |
| 26 | SANIYA SABIR V V   | Salston | Sillions | Same      |
| 27 | SHAHEEMA K         | gut .   | Darte.   | Status    |
| 28 | SITHARA HAMEED O P | ab      | Dellusie | Pellement |
| 29 | FAHAD SANEEM P P   | Strangt | Soprant  | Sahard .  |
| 30 | SUHAIB HAMZA N     | Bar     | - Gulel  | Gal.      |

# CERTIFICATES

#### **PSYCHOLOGY**









**3 Days Workshop under ASAP cell** 

#### 11-12-2023 to 13-12-2023



Conducted three-day work readiness programme on 11th to 13th November

ASAP Cell Kerala, in association with Markaz Arts and Science college, conducted a three-day workshop named "Work readiness programme" for final-year Chemistry, Psychology and Bcom students on 17-10-2023. Mrs. Anitta S Cheeran and Shahana CP were the resource persons for the even

## List Of Students (Chemistry, Psychology and Bcom)

| Constituence: | Tirue               | and Science College             |                                  | framer              |          | -       |         |
|---------------|---------------------|---------------------------------|----------------------------------|---------------------|----------|---------|-------