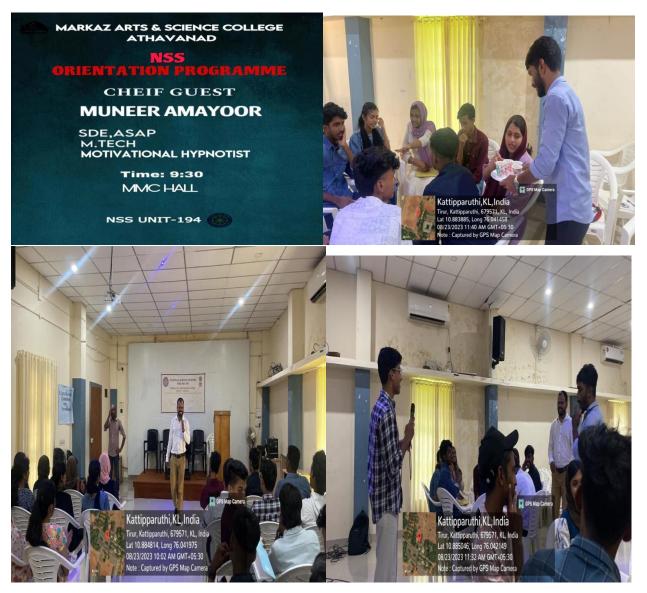

### **Orientation Programme**

NSS unit of Markaz Arts and Science College in association with ASAP CELL conducted an ORIENTATION PROGRAM (Induction Programme) on 23/08/2023 at MMC Hall. The program handled by Mr. Muneer Amayoor (SDE,ASAP M.TECH MOTIVATIONAL HYPNOTIST) first year 50 NSS Volunteers are participated. Program inaugurated by Dr.CP Mohamed kutty (principal of Markaz Arts and Science college) and presidential address delivered by Sharafudheen.k, NSS Program officer. The program ended by the vote of thanks by Nashidha, NSS Volunteer.