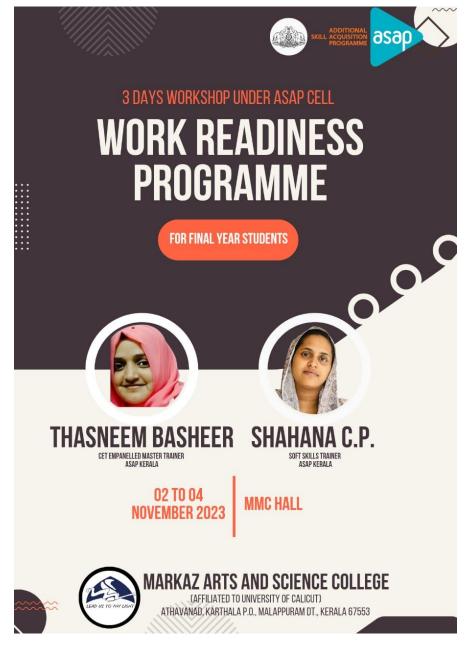

### Workshop under ASAP cell 3 Days 02-11-2023 to 04-11-2023

Conducted three-day work readiness programme on 02<sup>nd</sup> to 04<sup>th</sup> November

ASAP Cell Kerala, in association with Markaz Arts and Science college, conducted a three-day workshop named "Work readiness programme" for final-year Micro Biology and Botony students on 02-11-2023 to 04-11-2023. Mrs. Thasneem Basheer and Shahana CP were the resource persons for the event.