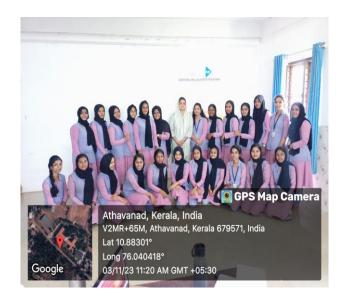

### Workshop under ASAP cell 3 Days 02-11-2023 to 04-11-2023

Conducted three-day work readiness programme on 02<sup>nd</sup> to 04<sup>th</sup> November

ASAP Cell Kerala, in association with Markaz Arts and Science college, conducted a three-day workshop named "Work readiness programme" for final-year Micro Biology and Botony students on 02-11-2023 to 04-11-2023. Mrs. Thasneem Basheer and Shahana CP were the resource persons for the event.

### **Action Images**