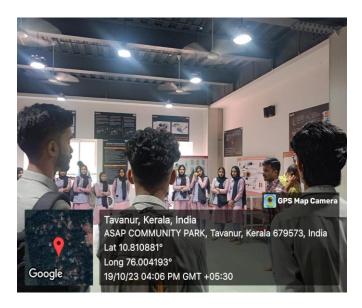

### **Action Images**

## 17-10-2023 to 19-10-2023

Conducted 3 days work readiness programme on 17th to 19th October

ASAP Cell Kerala, in association with Markaz Arts and Science college, conducted a three-day workshop named "Work readiness programme" for final-year BA Functional English and Biochemistry students on 17-10-2023 to 19-10-2023. Mrs. Laila CM and Nasheedha KT were the resource persons for the event.