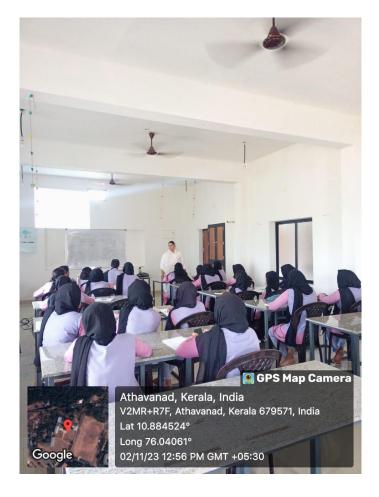

### Workshop under ASAP cell 3 Days 02-11-2023 to 04-11-2023

Conducted three-day work readiness programme on 02<sup>nd</sup> to 04<sup>th</sup> November

ASAP Cell Kerala, in association with Markaz Arts and Science college, conducted a three-day workshop named "Work readiness programme" for final-year Micro Biology and Botony students on 02-11-2023 to 04-11-2023. Mrs. Thasneem Basheer and Shahana CP were the resource persons for the event.

### **Action Images**