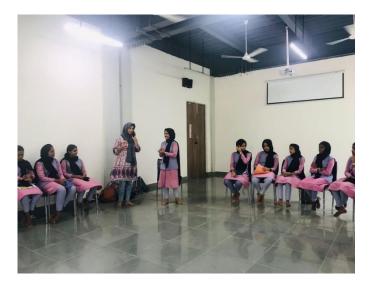

### **Action Images**

## 17-10-2023 to 19-10-2023

Conducted 3 days work readiness programme on 17th to 19th October

ASAP Cell Kerala, in association with Markaz Arts and Science college, conducted a three-day workshop named "Work readiness programme" for final-year BA Functional English and Biochemistry students on 17-10-2023 to 19-10-2023. Mrs. Laila CM and Nasheedha KT were the resource persons for the event.