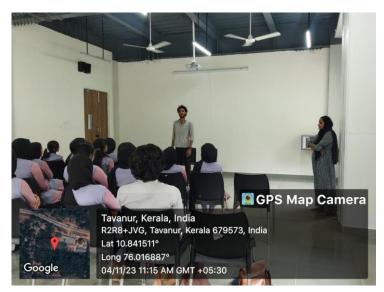

### **Action Images**

### Workshop under ASAP cell 3 Days 02-11-2023 to 04-11-2023

Conducted three-day work readiness programme on 02<sup>nd</sup> to 04<sup>th</sup> November

ASAP Cell Kerala, in association with Markaz Arts and Science college, conducted a three-day workshop named "Work readiness programme" for final-year Micro Biology and Botony students on 02-11-2023 to 04-11-2023. Mrs. Thasneem Basheer and Shahana CP were the resource persons for the event.