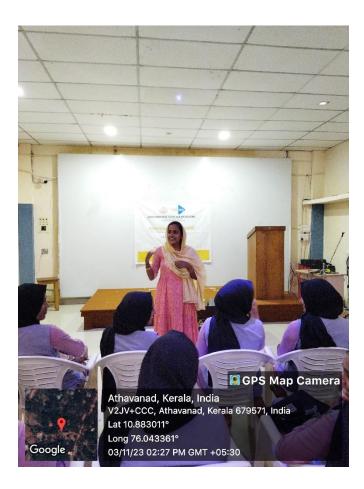

## 17-10-2023 to 19-10-2023

Conducted 3 days work readiness programme on 17th to 19th October

ASAP Cell Kerala, in association with Markaz Arts and Science college, conducted a three-day workshop named "Work readiness programme" for final-year BA Functional English and Biochemistry students on 17-10-2023 to 19-10-2023. Mrs. Laila CM and Nasheedha KT were the resource persons for the event.

### **Action Images**