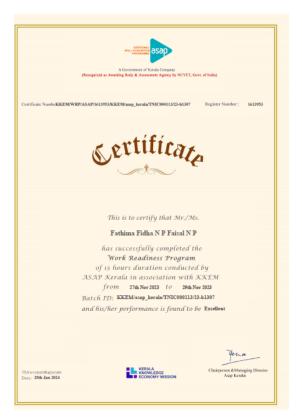

| ab       | ab        |
| 19 | NADIYA             | and     | as       | Col.      |
| 20 | NAJIYA NASRI K     | lift    | NGins    | Juiting   |
| 21 | NIFLA K            | Tab     | Nial     | + dia     |
| 22 | RAHEEMA K          | Link    | have     | Sanda     |
| 23 | RAMEESA P          | path    | Part     | Rate      |
| 24 | RAMSHEENA P        | ab      | Read     | Quand     |
| 25 | RIZWANA C P        | REE     | age -    | Rege      |
| 26 | SANIYA SABIR V V   | Salston | Sillions | Same      |
| 27 | SHAHEEMA K         | gut .   | Darte.   | Status    |
| 28 | SITHARA HAMEED O P | ab      | Dellusie | Pellement |
| 29 | FAHAD SANEEM P P   | Strangt | Soprant  | Sahard .  |
| 30 | SUHAIB HAMZA N     | Bar     | - Gulel  | Gal.      |

# CERTIFICATES

#### **PSYCHOLOGY**









**3 Days Workshop under ASAP cell** 

#### 11-12-2023 to 13-12-2023



Conducted three-day work readiness programme on 11th to 13th November

ASAP Cell Kerala, in association with Markaz Arts and Science college, conducted a three-day workshop named "Work readiness programme" for final-year Chemistry, Psychology and Bcom students on 17-10-2023. Mrs. Anitta S Cheeran and Shahana CP were the resource persons for the even

## List Of Students (Chemistry, Psychology and Bcom)

| Constituence: | Tirue               | and Science College             |                                  | framer              |          | -       |         |
|---------------|---------------------|---------------------------------|----------------------------------|---------------------|----------|---------|-----