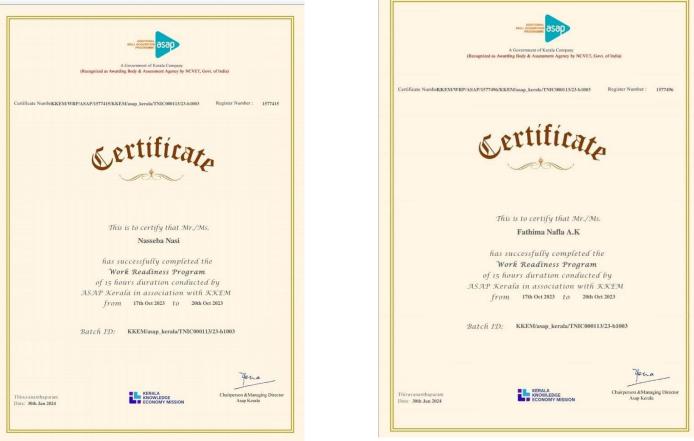

| Diaco        | Andrala  |
| 23 NAJIYA NASRIN TP   | CANA                    | (DATE)       | ALATE    |
| 24 ROSHIN JABEEN P K  | Dut.                    | C.T.         | Trop     |
| 25 SHIFANA M P        |                         | ARCA.        | -Defed   |
| 26 WAFA               | Sef.                    |              | 1 Dec    |
| 27 MOHAMMED SAHAL P   | 0 300                   | Sela         | Litte    |
| 28 MOHAMMED SHAHIL K  |                         | Litte        | Jul DI   |
| 29 MUHAMMED SABIN     | 10100                   | - Dily       |          |
| 30 SHAFEEQUE M        | 12 M                    | al when      | ALL L    |
| STRUCT W              | - Aler                  | and a start  | Auto     |

### **Action Images**









# CERTIFICATES

#### **BA ENGLISH**



#### BIOCHEMISTRY





### Workshop under ASAP cell 3 Days 02-11-2023 to 04-11-2023



Conducted three-day work readiness programme on 02<sup>nd</sup> to 04<sup>th</sup> November

ASAP Cell Kerala, in association with Markaz Arts and Science college, conducted a three-day workshop named "Work readiness programme" for final-year Micro Biology and Botony students on 02-11-2023 to 04-11-2023. Mrs. Thasneem Basheer and Shahana CP were the resource persons for the event.

## List Of Students (Micro Biology and Botony)

| _   |                         | B.Sc. Microbiology-202