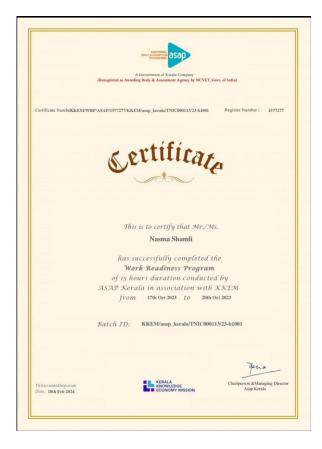

# CERTIFICATES

#### **BA ENGLISH**

## 17-10-2023 to 19-10-2023

Conducted 3 days work readiness programme on 17th to 19th October

ASAP Cell Kerala, in association with Markaz Arts and Science college, conducted a three-day workshop named "Work readiness programme" for final-year BA Functional English and Biochemistry students on 17-10-2023 to 19-10-2023. Mrs. Laila CM and Nasheedha KT were the resource persons for the event.