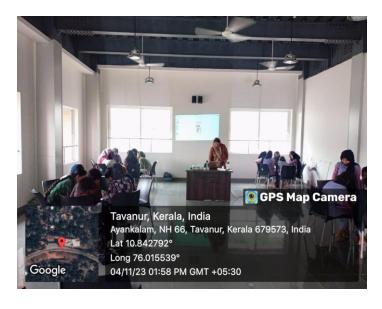

### **Action Images**

### Workshop under ASAP cell 3 Days 02-11-2023 to 04-11-2023

Conducted three-day work readiness programme on 02<sup>nd</sup> to 04<sup>th</sup> November

ASAP Cell Kerala, in association with Markaz Arts and Science college, conducted a three-day workshop named "Work readiness programme" for final-year Micro Biology and Botony students on 02-11-2023 to 04-11-2023. Mrs. Thasneem Basheer and Shahana CP were the resource persons for the event.