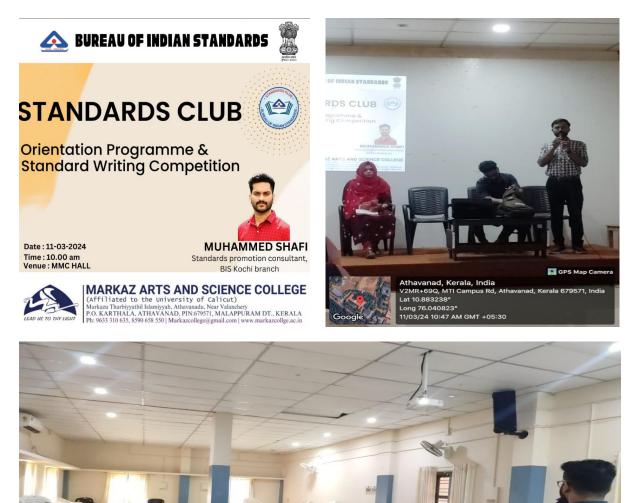

# ORIENTATION PROGRAMME & STANDARD WRITING COMPETITION

Standards club organised an orientation programme on standards and a standard writing competition on 11<sup>th</sup> March 2024. The objective of the programme was to introduce the students about Indian and international standards. 35 students of second year microbiology were participated. They got the idea about the quality of products and how to write a standard and how to maintain quality of products.

Athavanad, Kerala, India V2MR+69Q, MTI Campus Rd, Athavanad, Kerala 679571, India Lat 10.883238° Long 76.040823° 11/03/24 11:01 AM GMT +05:30

GPS Map Camera

STANDARD ORIENTATION PROGRAMME

Google