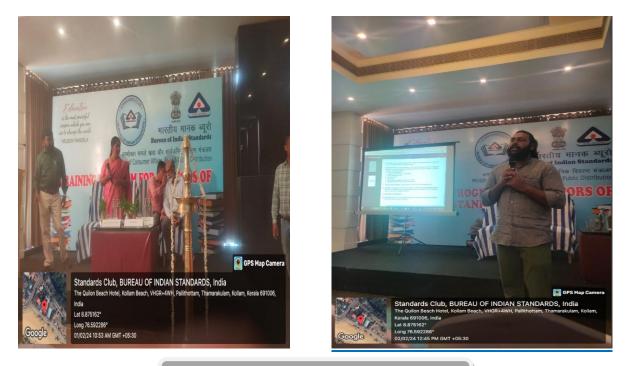

# **MENTORS TRAINING**

Mentors training was conducted at Quillon beach hotel on 1<sup>st</sup> and 2<sup>nd</sup> February 2024. In that a detailed orientation was given to each mentor that how to introduce this idea of standards and standardisation to students and thus to the society.