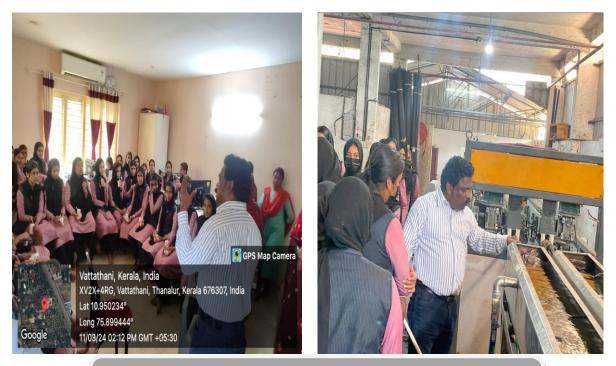

# **INDUSTRIAL VISIT**

35 students of second year microbiology were visited GEO PLASTICS & POLYMERS in Vattathani, Tanalur on 11<sup>th</sup> March 2024 at 2pm. The session was handled by their manager Mr. SANTHOSH KUNJAPPAN and he explained the quality procedures in detail. Students got the knowledge about the raw material selection to sale and the maintenance of their qualities in each step.

Mr. SANTHOSH KUNJAPPAN explains about the standard methods of PVC pipe production