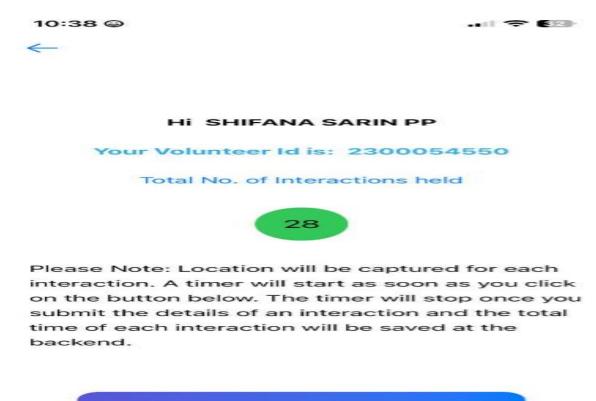

### YOUTH TO YOUTH CONNECT PROGRAMME

On the occasion of World Consumer Rights Day-15<sup>th</sup> March 2024, Bureau of Indian Standards organised a Youth to Youth Connect Programme for the Standards Club Members. Limited students from each Standards Clubs registered for the campaign and participated using the dedicated mobile application. The volunteers of the campaign will receive an Honorarium amount of 1500/- and a Digital Certificate. 60 members of our institution were participated in this programme. Each member interacted to a minimum of 25 other students.

Enter Details of New Interaction