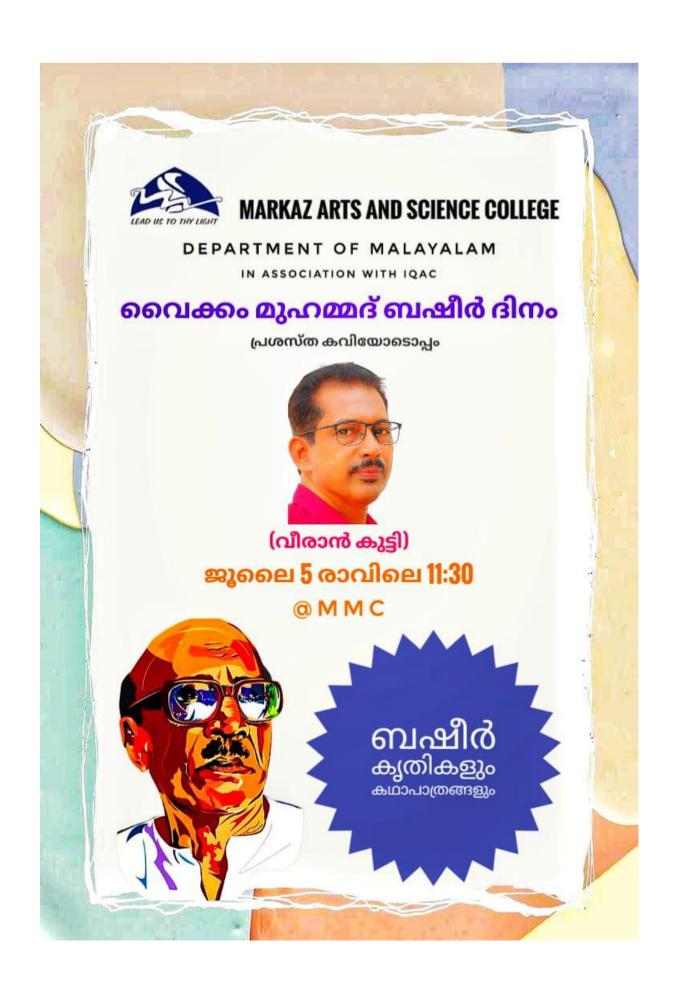

## PROGRAMME CHART

DATE : 5/7/2023

TIME : 11:30 TO 12:30 PM

WELCOME SPEECH: VIJEESHA SV, (HOD department of Malayalam)

RESOURCE PERSON: VEERAN KUTTY, (poet)

FELICITATION: KM ABDUL GAFOOR, (superintendent of college)

**VOTE OF THANKS: MOH BASHEER (Asst.professor department of english)** 

Shot on Y30 Al Quad Camera

8.00m Najiga Fidha micro shifana sarin PP micro Sana Fathiria micro safeeda micro 75 Asmala minnath MICTO SHIEND SHARI MIGAD HIBA FATHIMMA KM MICHO Nasla 79 Phya Haisatki Mican MICYO Rashida-k Sina Slowin M Micro mitro fattuma Nulha-k Karunya Hiba MILTE Gara MECHO Aparina P 84 Ayane Anjana kannan Micaro Muhammed Fasil imp Biochemistry M' ihsma c 67. Fathing Lisang Anjada P 89 Microbiology Afma k.k 90 Microbiology Shana-4P Micao bidogy 91 Lyana Igbal.U Microbiology 92 Moroe Shahasa Microbiology 93 Fathim a Grafoor Micro biology 94.