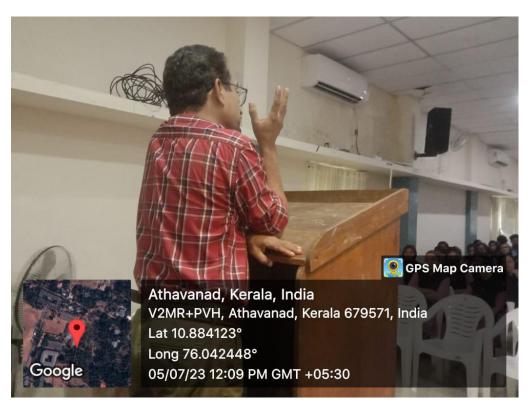

## PROGRAMME REPORT

| Department of Malayalam organized 'Basheer Day      | ' on 5 July 2023 Spoke about Basheer works and |
|-----------------------------------------------------|------------------------------------------------|
| characteres .All department students participate in | n the programme.                               |

## PROGRAMME CHART

DATE : 5/7/2023

TIME : 11:30 TO 12:30 PM

WELCOME SPEECH: VIJEESHA SV, (HOD department of Malayalam)

RESOURCE PERSON: VEERAN KUTTY, (poet)

FELICITATION: KM ABDUL GAFOOR, (superintendent of college)

**VOTE OF THANKS: MOH BASHEER (Asst.professor department of english)** 

Shot on Y30 Al Quad Camera

8.00m Najiga Fidha micro shifana sarin PP micro Sana Fathiria micro safeeda micro 75 Asmala minnath MICTO SHIEND SHARI MIGAD HIBA FATHIMMA KM MICHO Nasla 79 Phya Haisatki Mican MICYO Rashida-k Sina Slowin M Micro mitro fattuma Nulha-k Karunya Hiba MILTE Gara MECHO Aparina P 84 Ayane Anjana kannan Micaro Muhammed Fasil imp Biochemistry M' ihsma c 67. Fathing Lisang Anjada P 89 Microbiology Afma k.k 90 Microbiology Shana-4P Micao bidogy 91 Lyana Igbal.U Microbiology 92 Moroe Shahasa Microbiology 93 Fathim a Grafoor Micro biology 94.