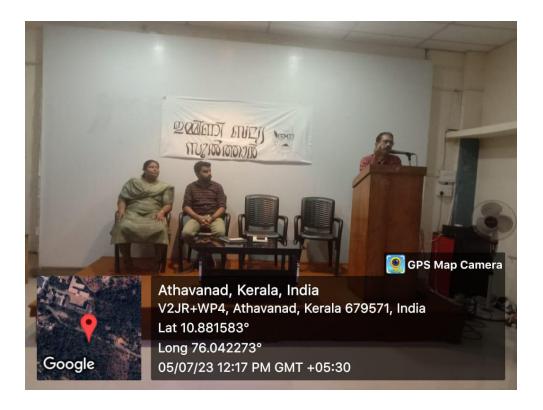

## PROGRAMME CHART

DATE : 5/7/2023

TIME : 11:30 TO 12:30 PM

WELCOME SPEECH: VIJEESHA SV, (HOD department of Malayalam)

RESOURCE PERSON: VEERAN KUTTY, (poet)

FELICITATION: KM ABDUL GAFOOR, (superintendent of college)