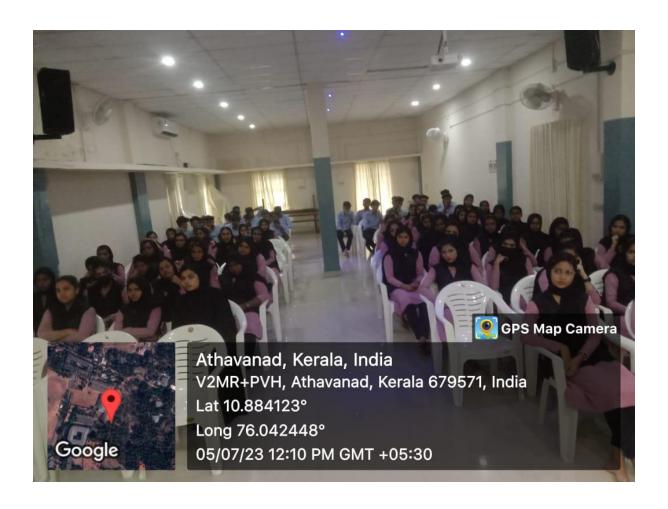

## PROGRAMME REPORT

| Department of Malayalam organized 'Basheer Day      | ' on 5 July 2023 Spoke about Basheer works and |
|-----------------------------------------------------|------------------------------------------------|
| characteres .All department students participate in | n the programme.                               |